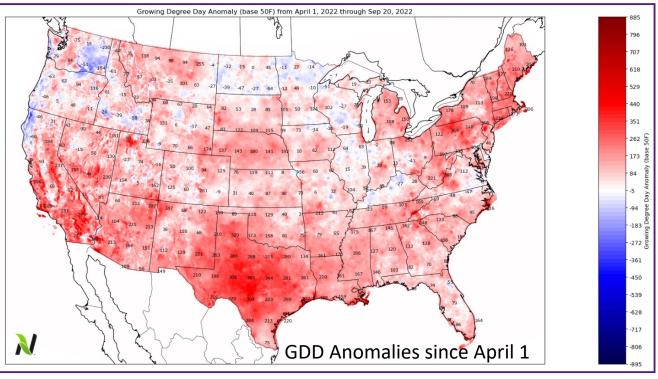

# **Nutrien** Nutrien Ag Solutions Weather Intelligence Report Sept 22, 2022 Ag Solutions





# Multi-Model 7-Day Precipitation Forecasts WPC 7-Day Precip Week #1 WPC Total Accumulated Precipitation from 002 Init.20220922









### **Multi-Model 15-Day Temperature Forecasts**



















30-Day Solar Flux Anomaly



### ECMWF "Weeklies"

(updated in the Tuesday and Friday Reports)

Max: 7.4 • Min: -7.3

## October 2022 Average Temperature Anomalies

# ECMWF Weeklies [M] 0.4° Init 00z 19 Sep 2022 • 2m Temperature Anomaly (°F) Days 13-43 • 00z Sun 2 Oct 2022-00z Tue 1 Nov 2022

-33 -31 -29 -27 -25 -23 -21 -19 -17 -15 -13 -11 -9 -7 -5 -3 -1 1 3 5 7 9 11 13 15 17 19 21 23 25 27 29 31 33 35

### October 2022 Average Precipitation Anomalies