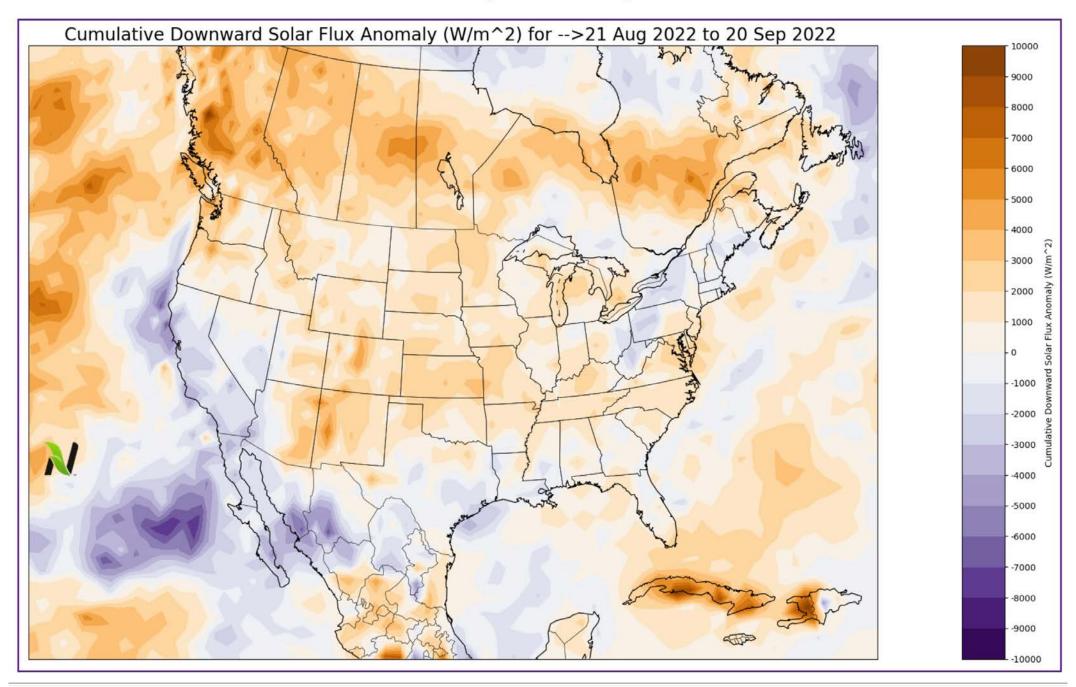

# **Nutrien** Nutrien Ag Solutions Weather Intelligence Report Sept 22, 2022 Ag Solutions





# Multi-Model 7-Day Precipitation Forecasts WPC 7-Day Precip Week #1 WPC Total Accumulated Precipitation from 002 Init.20220922









### **Multi-Model 15-Day Temperature Forecasts**



















30-Day Solar Flux Anomaly



### ECMWF "Weeklies"

(updated in the Tuesday and Friday Reports)

Max: 7.4 • Min: -7.3

## October 2022 Average Temperature Anomalies

# ECMWF Weeklies [M] 0.4° Init 00z 19 Sep 2022 • 2m Temperature Anomaly (°F) Days 13-43 • 00z Sun 2 Oct 2022-00z Tue 1 Nov 2022

-33 -31 -29 -27 -25 -23 -21 -19 -17 -15 -13 -11 -9 -7 -5 -3 -1 1 3 5 7 9 11 13 15 17 19 21 23 25 27 29 31 33 35

### October 2022 Average Precipitation Anomalies