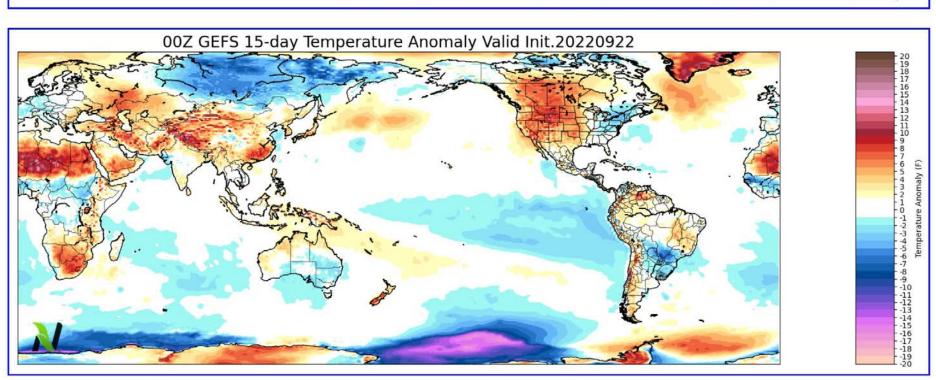

# **Nutrien** Nutrien Ag Solutions Weather Intelligence Report Sept 22, 2022 Ag Solutions





# Multi-Model 7-Day Precipitation Forecasts WPC 7-Day Precip Week #1 WPC Total Accumulated Precipitation from 002 Init.20220922









### **Multi-Model 15-Day Temperature Forecasts**



















30-Day Solar Flux Anomaly



### ECMWF "Weeklies"

(updated in the Tuesday and Friday Reports)

Max: 7.4 • Min: -7.3

## October 2022 Average Temperature Anomalies

# ECMWF Weeklies [M] 0.4° Init 00z 19 Sep 2022 • 2m Temperature Anomaly (°F) Days 13-43 • 00z Sun 2 Oct 2022-00z Tue 1 Nov 2022

-33 -31 -29 -27 -25 -23 -21 -19 -17 -15 -13 -11 -9 -7 -5 -3 -1 1 3 5 7 9 11 13 15 17 19 21 23 25 27 29 31 33 35

### October 2022 Average Precipitation Anomalies