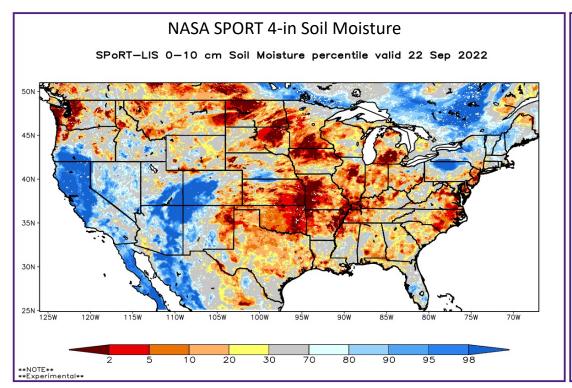

# **Nutrien** Nutrien Ag Solutions Weather Intelligence Report Sept 22, 2022 Ag Solutions





# Multi-Model 7-Day Precipitation Forecasts WPC 7-Day Precip Week #1 WPC Total Accumulated Precipitation from 002 Init.20220922









### **Multi-Model 15-Day Temperature Forecasts**



















30-Day Solar Flux Anomaly



### ECMWF "Weeklies"

(updated in the Tuesday and Friday Reports)

Max: 7.4 • Min: -7.3

## October 2022 Average Temperature Anomalies

# ECMWF Weeklies [M] 0.4° Init 00z 19 Sep 2022 • 2m Temperature Anomaly (°F) Days 13-43 • 00z Sun 2 Oct 2022-00z Tue 1 Nov 2022

-33 -31 -29 -27 -25 -23 -21 -19 -17 -15 -13 -11 -9 -7 -5 -3 -1 1 3 5 7 9 11 13 15 17 19 21 23 25 27 29 31 33 35

### October 2022 Average Precipitation Anomalies