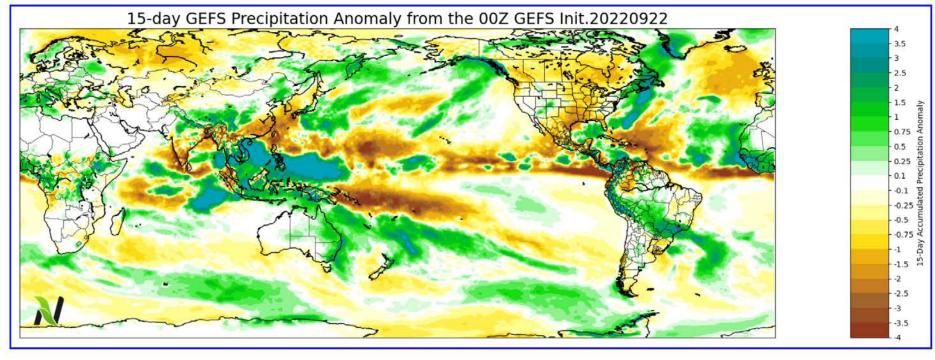

# Multi-Model 7-Day Precipitation Forecasts WPC 7-Day Precip Week #1 WPC Total Accumulated Precipitation from 002 Init.20220922