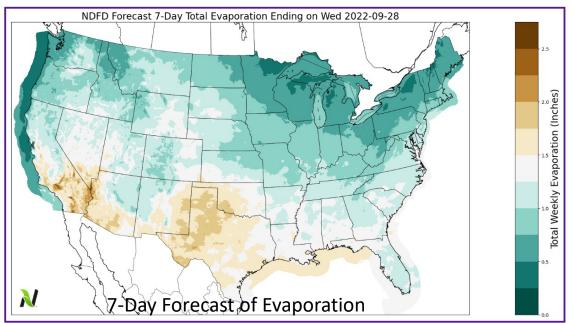

# **Nutrien** Nutrien Ag Solutions Weather Intelligence Report Sept 22, 2022 Ag Solutions





# Multi-Model 7-Day Precipitation Forecasts WPC 7-Day Precip Week #1 WPC Total Accumulated Precipitation from 002 Init.20220922









### **Multi-Model 15-Day Temperature Forecasts**



















30-Day Solar Flux Anomaly



### ECMWF "Weeklies"

(updated in the Tuesday and Friday Reports)

Max: 7.4 • Min: -7.3

## October 2022 Average Temperature Anomalies

# ECMWF Weeklies [M] 0.4° Init 00z 19 Sep 2022 • 2m Temperature Anomaly (°F) Days 13-43 • 00z Sun 2 Oct 2022-00z Tue 1 Nov 2022

-33 -31 -29 -27 -25 -23 -21 -19 -17 -15 -13 -11 -9 -7 -5 -3 -1 1 3 5 7 9 11 13 15 17 19 21 23 25 27 29 31 33 35

### October 2022 Average Precipitation Anomalies