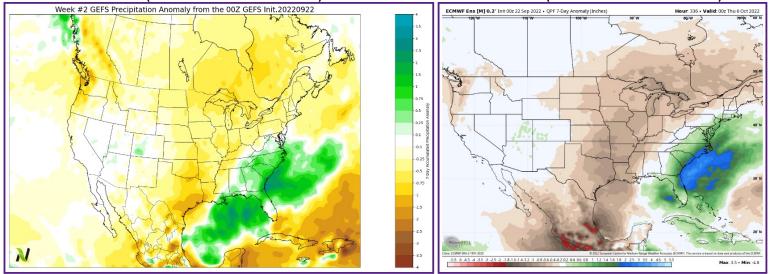

# Multi-Model 7-Day Precipitation Forecasts WPC 7-Day Precip Week #1 WPC Total Accumulated Precipitation from 002 Init.20220922