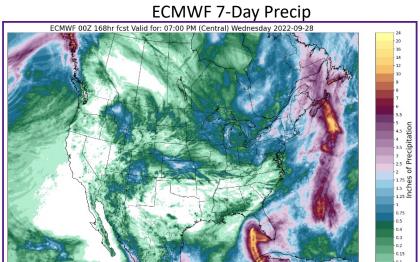

# Multi-Model 7-Day Precipitation Forecasts WPC 7-Day Precip Week #1 WPC Total Accumulated Precipitation from 002 Init.20220922