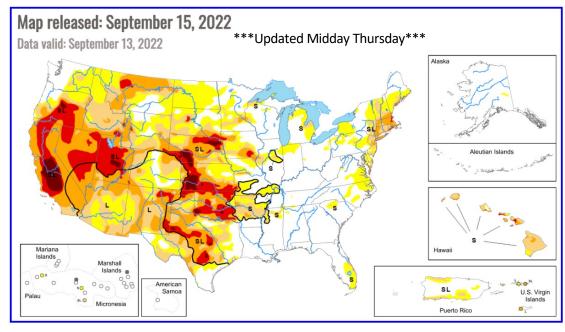

# **Nutrien** Nutrien Ag Solutions Weather Intelligence Report Sept 22, 2022 Ag Solutions





# Multi-Model 7-Day Precipitation Forecasts WPC 7-Day Precip Week #1 WPC Total Accumulated Precipitation from 002 Init.20220922









### **Multi-Model 15-Day Temperature Forecasts**



















30-Day Solar Flux Anomaly



### ECMWF "Weeklies"

(updated in the Tuesday and Friday Reports)

Max: 7.4 • Min: -7.3

## October 2022 Average Temperature Anomalies

# ECMWF Weeklies [M] 0.4° Init 00z 19 Sep 2022 • 2m Temperature Anomaly (°F) Days 13-43 • 00z Sun 2 Oct 2022-00z Tue 1 Nov 2022

-33 -31 -29 -27 -25 -23 -21 -19 -17 -15 -13 -11 -9 -7 -5 -3 -1 1 3 5 7 9 11 13 15 17 19 21 23 25 27 29 31 33 35

### October 2022 Average Precipitation Anomalies