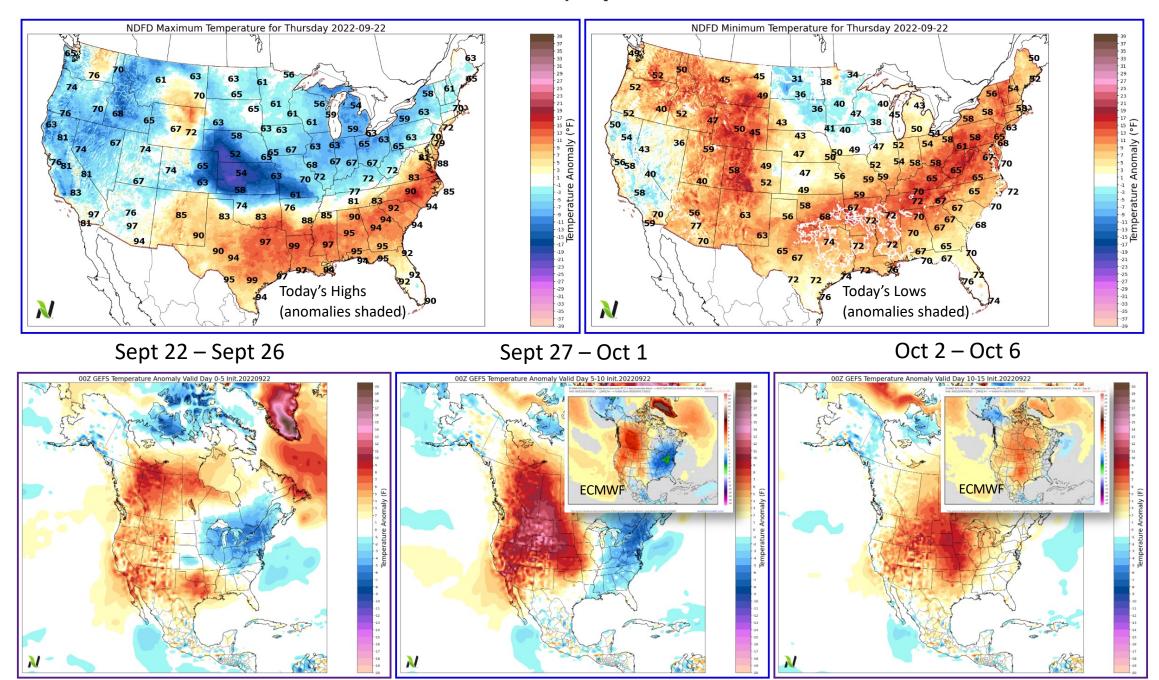

# **Nutrien** Nutrien Ag Solutions Weather Intelligence Report Sept 22, 2022 Ag Solutions





# Multi-Model 7-Day Precipitation Forecasts WPC 7-Day Precip Week #1 WPC Total Accumulated Precipitation from 002 Init.20220922









### **Multi-Model 15-Day Temperature Forecasts**



















30-Day Solar Flux Anomaly



### ECMWF "Weeklies"

(updated in the Tuesday and Friday Reports)

Max: 7.4 • Min: -7.3

## October 2022 Average Temperature Anomalies

# ECMWF Weeklies [M] 0.4° Init 00z 19 Sep 2022 • 2m Temperature Anomaly (°F) Days 13-43 • 00z Sun 2 Oct 2022-00z Tue 1 Nov 2022

-33 -31 -29 -27 -25 -23 -21 -19 -17 -15 -13 -11 -9 -7 -5 -3 -1 1 3 5 7 9 11 13 15 17 19 21 23 25 27 29 31 33 35

### October 2022 Average Precipitation Anomalies