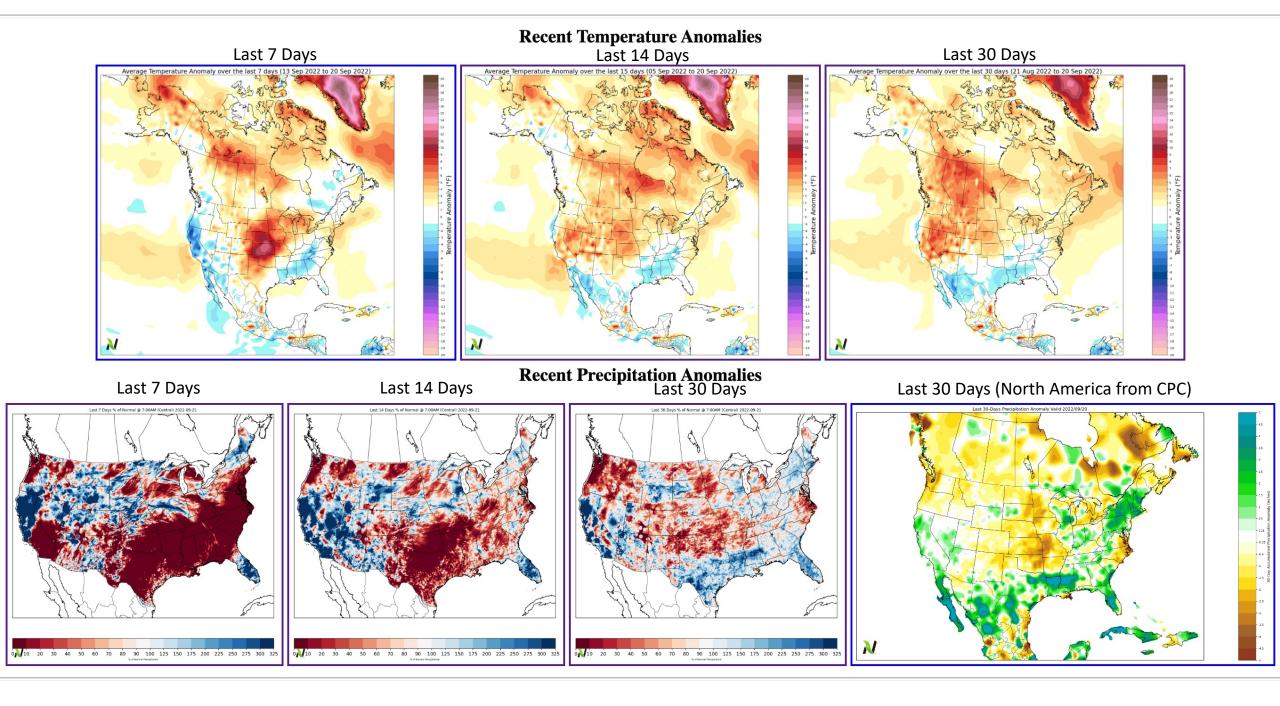

# **Nutrien** Nutrien Ag Solutions Weather Intelligence Report Sept 22, 2022 Ag Solutions





# Multi-Model 7-Day Precipitation Forecasts WPC 7-Day Precip Week #1 WPC Total Accumulated Precipitation from 002 Init.20220922









### **Multi-Model 15-Day Temperature Forecasts**



















30-Day Solar Flux Anomaly



### ECMWF "Weeklies"

(updated in the Tuesday and Friday Reports)

Max: 7.4 • Min: -7.3

## October 2022 Average Temperature Anomalies

# ECMWF Weeklies [M] 0.4° Init 00z 19 Sep 2022 • 2m Temperature Anomaly (°F) Days 13-43 • 00z Sun 2 Oct 2022-00z Tue 1 Nov 2022

-33 -31 -29 -27 -25 -23 -21 -19 -17 -15 -13 -11 -9 -7 -5 -3 -1 1 3 5 7 9 11 13 15 17 19 21 23 25 27 29 31 33 35

### October 2022 Average Precipitation Anomalies