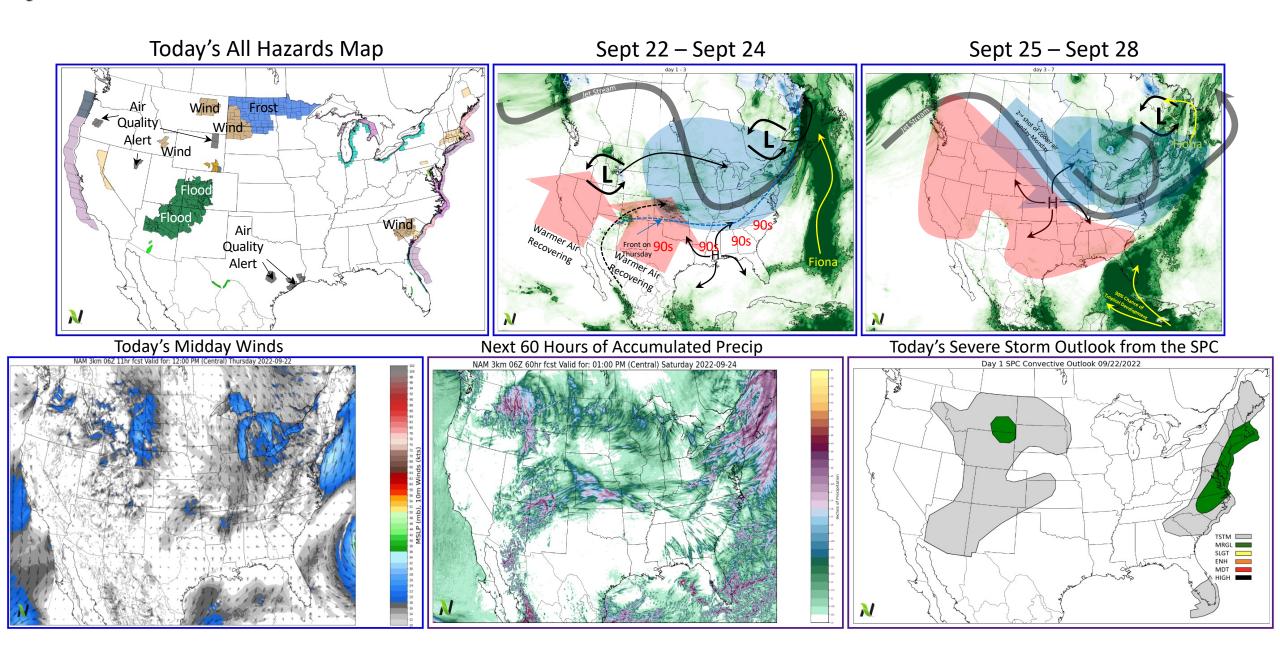

# Multi-Model 7-Day Precipitation Forecasts WPC 7-Day Precip Week #1 WPC Total Accumulated Precipitation from 002 Init.20220922