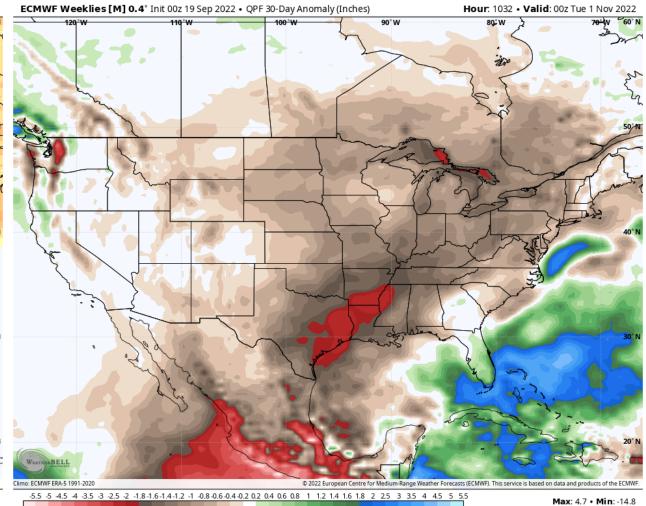

### ECMWF "Weeklies"

(updated in the Tuesday and Friday Reports)

Max: 7.4 • Min: -7.3

### October 2022 Average Precipitation Anomalies