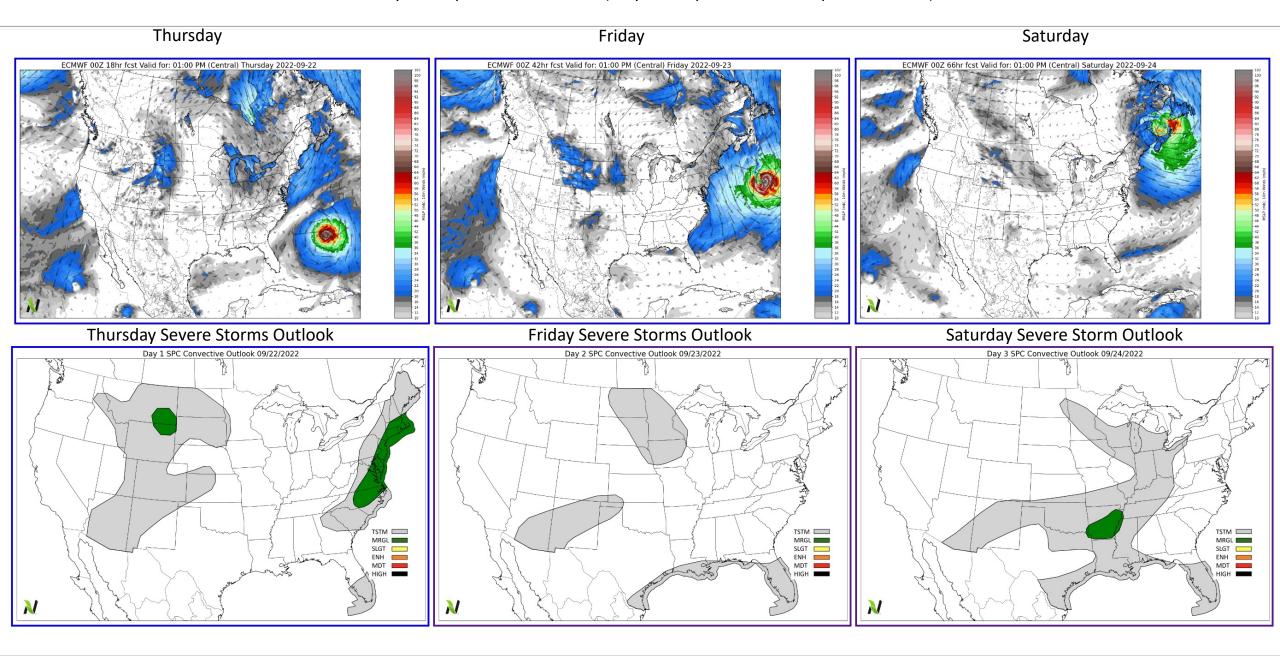

### ECMWF "Weeklies"

(updated in the Tuesday and Friday Reports)

Max: 7.4 • Min: -7.3