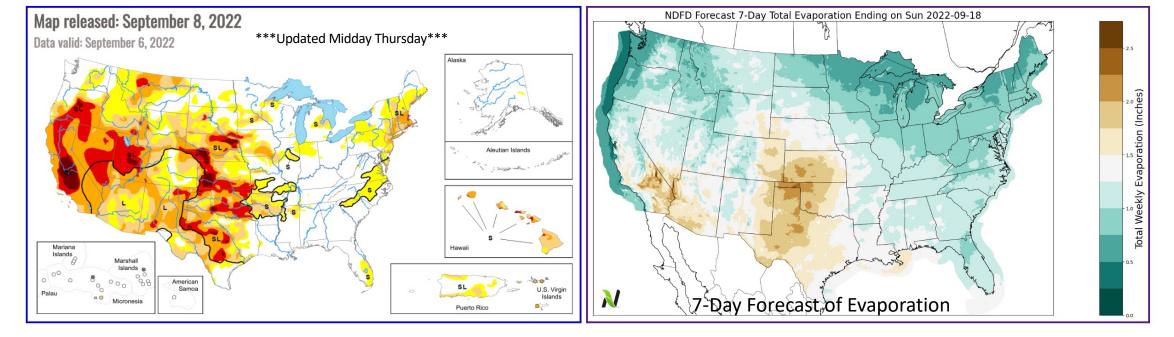

## Midday Windspeed and Direction (only wind speeds over 10 mph are shaded)

15-Day Global Precipitation and Temperature Anomalies

**30-Day Solar Flux Anomaly** 

ECMWF "Weeklies" (updated in the Tuesday and Friday Reports)