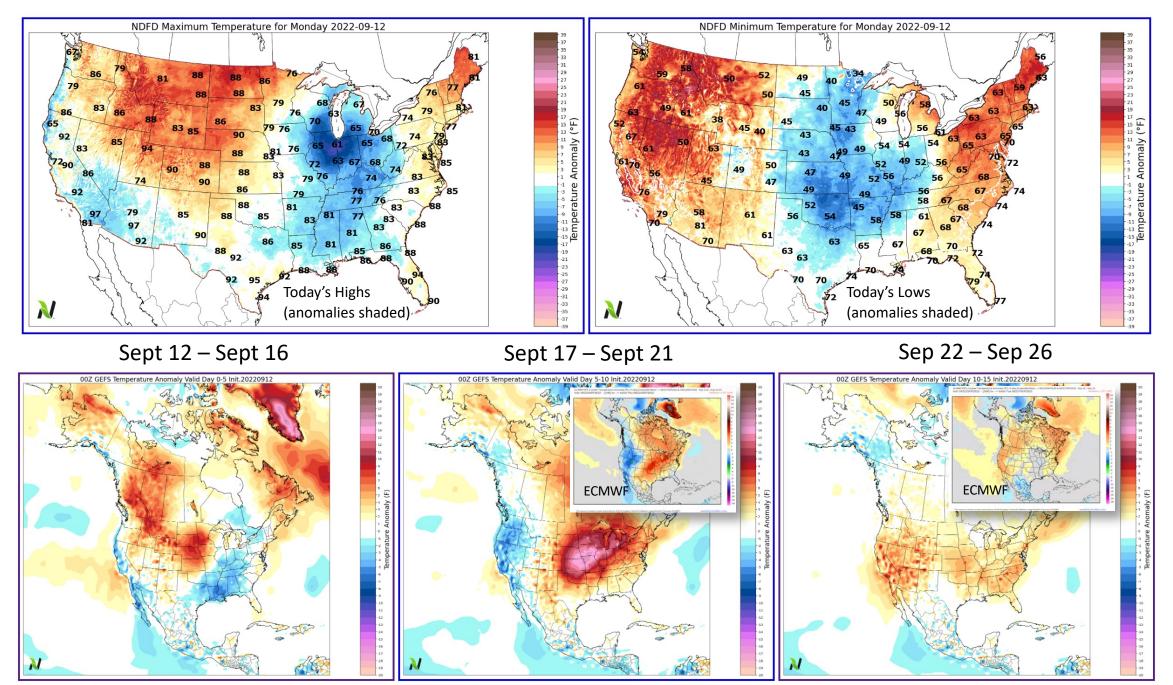

## **Nutrien** Nutrien Ag Solutions Weather Intelligence Report Sept 12, 2022 Ag Solutions





 Multi-Model Week #2 Precipitation Forecasts

 GEFS (31 Member Ensemble)
 ECMW

Hour: 336 • Valid: 00z Mon 26 Sep 2022

60

Max: 2.3 • Min: -2.8



## Multi-Model 15-Day Temperature Forecasts



## Midday Windspeed and Direction (only wind speeds over 10 mph are shaded)









15-Day Global Precipitation and Temperature Anomalies



**30-Day Solar Flux Anomaly** 



ECMWF "Weeklies" (updated in the Tuesday and Friday Reports)

Sept 20 – Oct 20, 2022 Average Temperature Anomalies

## Sept 20 – Oct 20, 2022 Average Precipitation Anomalies