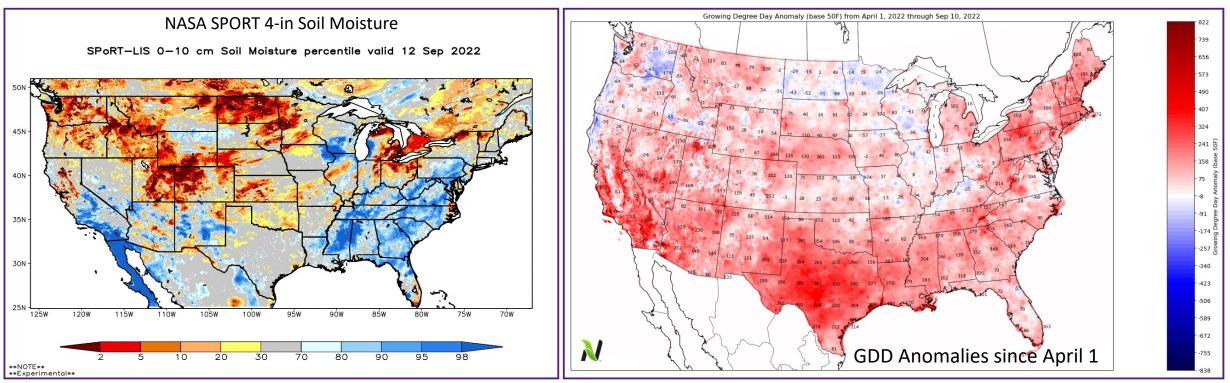

## Midday Windspeed and Direction (only wind speeds over 10 mph are shaded)

15-Day Global Precipitation and Temperature Anomalies

**30-Day Solar Flux Anomaly** 

ECMWF "Weeklies" (updated in the Tuesday and Friday Reports)