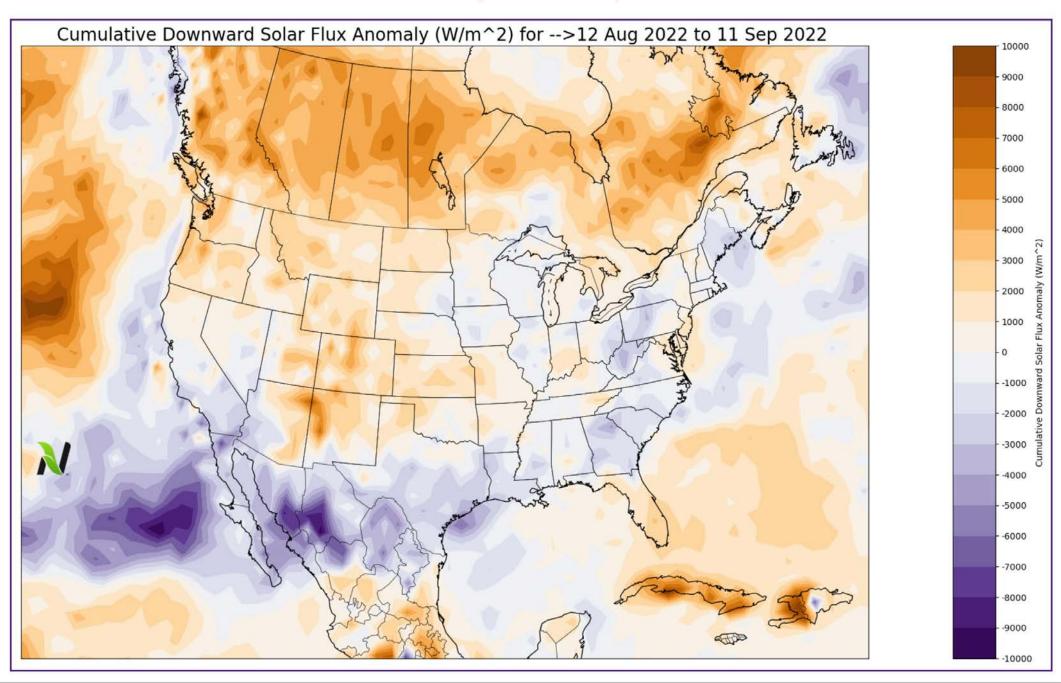

## Midday Windspeed and Direction (only wind speeds over 10 mph are shaded)

15-Day Global Precipitation and Temperature Anomalies

**30-Day Solar Flux Anomaly** 

ECMWF "Weeklies" (updated in the Tuesday and Friday Reports)