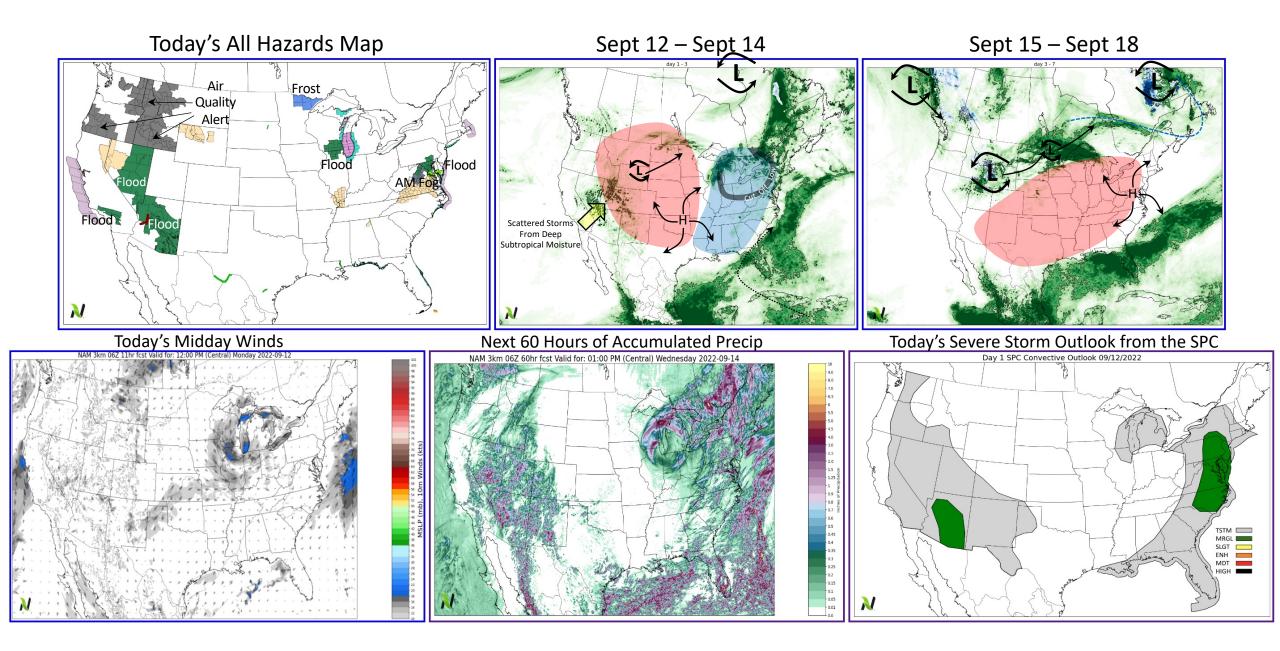

## **Nutrien** Nutrien Ag Solutions Weather Intelligence Report Sept 12, 2022 Ag Solutions

 Multi-Model Week #2 Precipitation Forecasts

 GEFS (31 Member Ensemble)
 ECMW

Hour: 336 • Valid: 00z Mon 26 Sep 2022