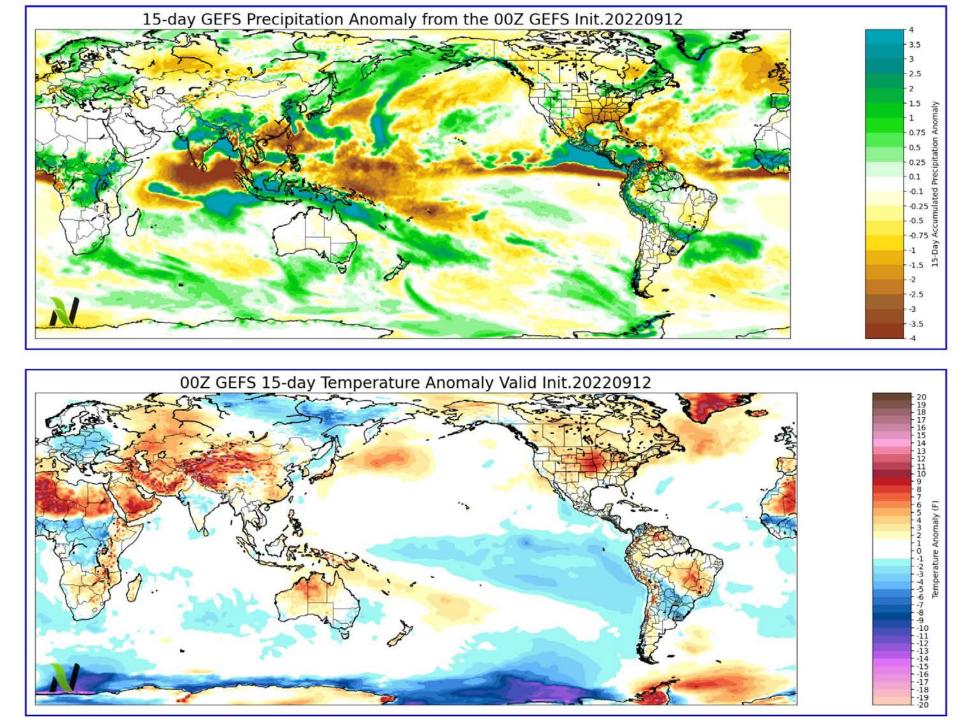

## Midday Windspeed and Direction (only wind speeds over 10 mph are shaded)

15-Day Global Precipitation and Temperature Anomalies

**30-Day Solar Flux Anomaly** 

ECMWF "Weeklies" (updated in the Tuesday and Friday Reports)