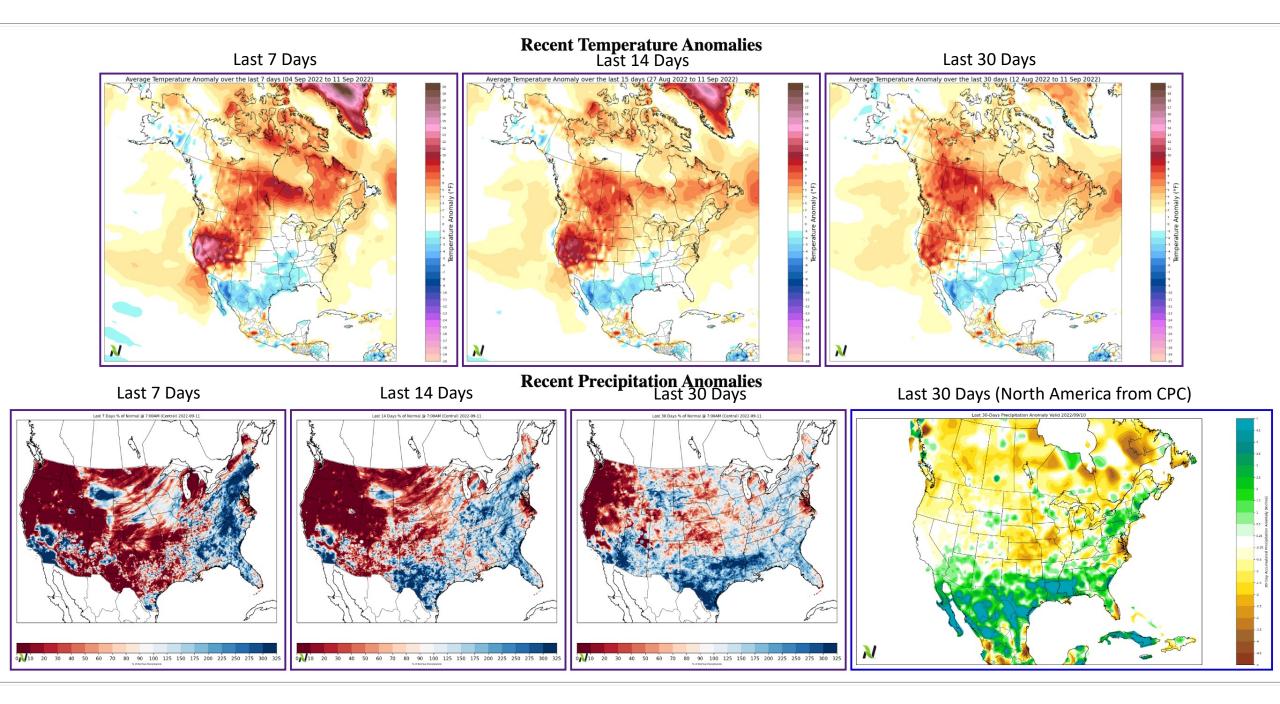

## Midday Windspeed and Direction (only wind speeds over 10 mph are shaded)

15-Day Global Precipitation and Temperature Anomalies

**30-Day Solar Flux Anomaly** 

ECMWF "Weeklies" (updated in the Tuesday and Friday Reports)