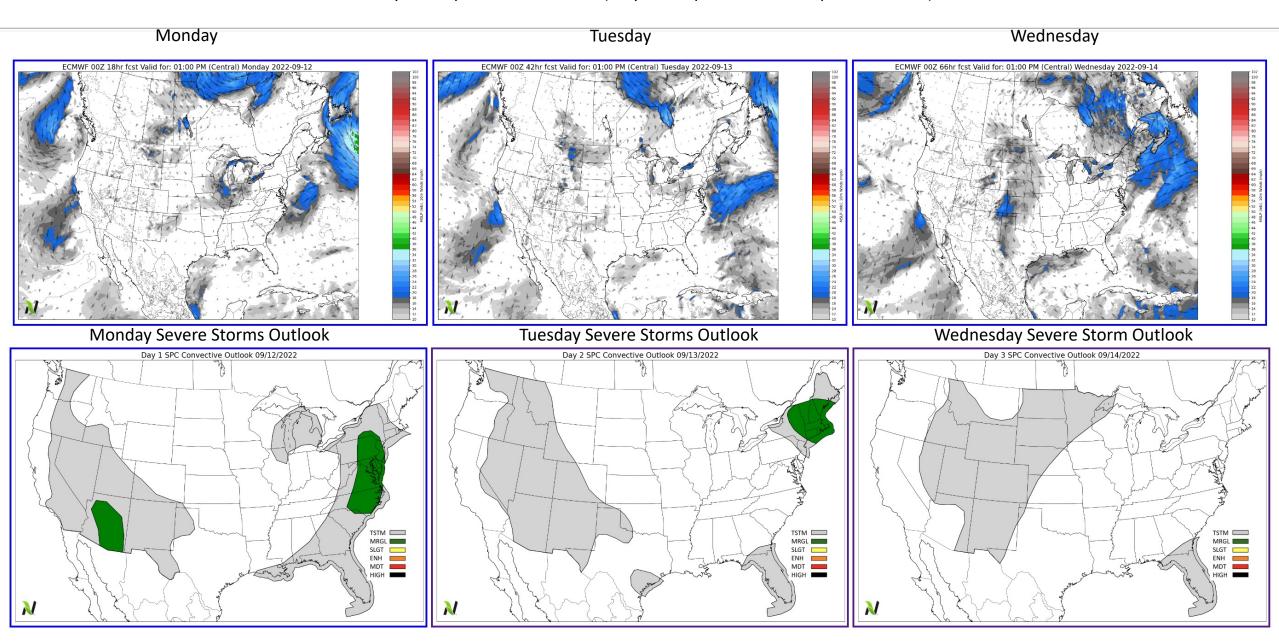

## Midday Windspeed and Direction (only wind speeds over 10 mph are shaded)

15-Day Global Precipitation and Temperature Anomalies

**30-Day Solar Flux Anomaly** 

ECMWF "Weeklies" (updated in the Tuesday and Friday Reports)