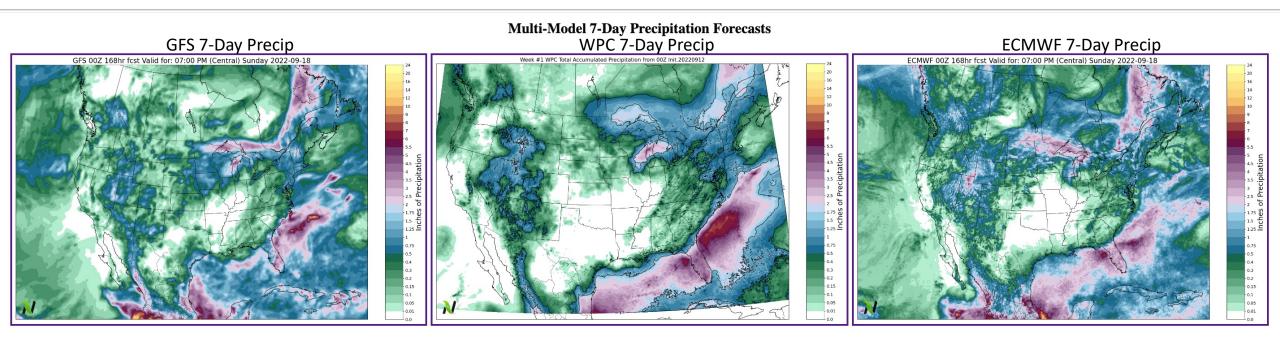

## **Nutrien** Nutrien Ag Solutions Weather Intelligence Report Sept 12, 2022 Ag Solutions

 Multi-Model Week #2 Precipitation Forecasts

 GEFS (31 Member Ensemble)
 ECMW

Hour: 336 • Valid: 00z Mon 26 Sep 2022