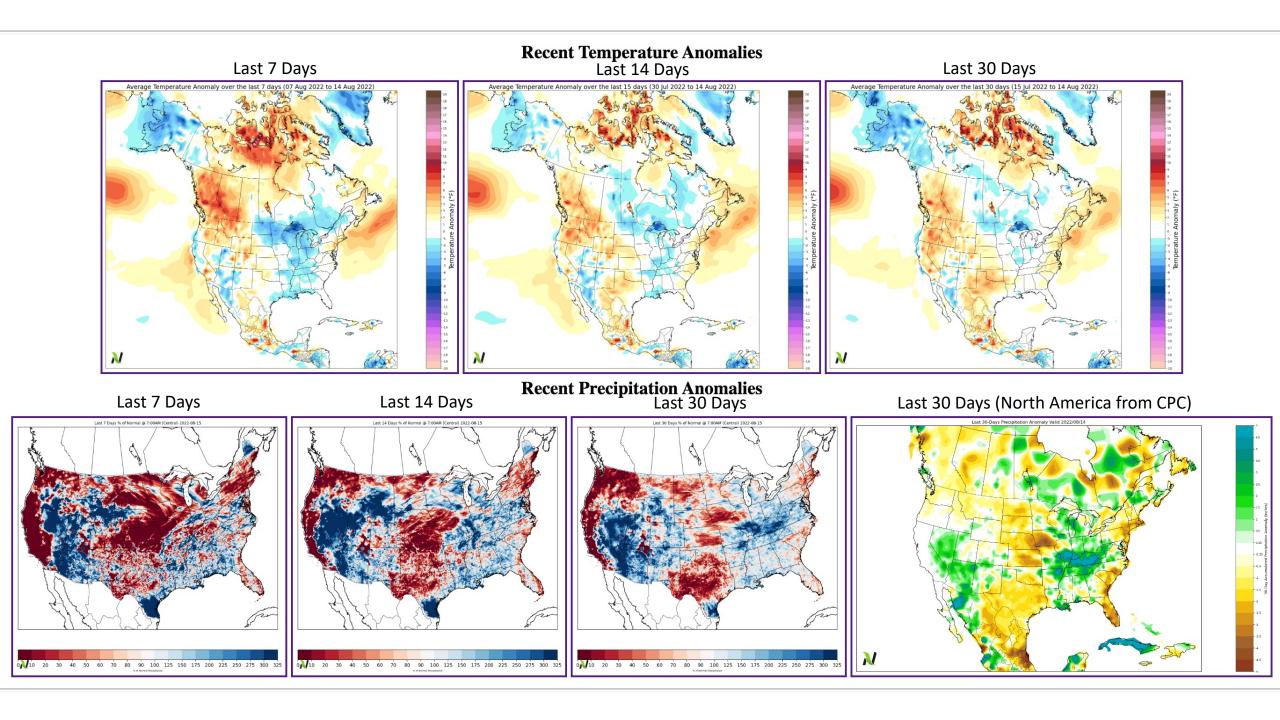

Valid for 07 00 PM (Central Monday 2022-00-22

GFS 05 16ftr fex Valid for 07 00 PM (Central Monday 2022-00-22

GFS 05 16ftr fex Valid for 07 00 PM (Central Monday 2022-00-22

GFS 05 16ftr fex Valid for 07 00 PM (Central Monday 2022-00-22

GFS 05 16ftr fex Valid for 07 00 PM (Central Monday 2022-00-22

GFS 05 16ftr fex Valid for 07 00 PM (Central Monday 2022-00-22

GFS 05 16ftr fex Valid for 07 00 PM (Central Monday 2022-00-22

GFS 05 16ftr fex Valid for 07 00 PM (Central Monday 2022-00-22

GFS 05 16ftr fex Valid for 07 00 PM (Central Monday 2022-00-22

GFS 05 16ftr fex Valid for 07 00 PM (Central Monday 2022-00-22

GFS 05 16ftr fex Valid for 07 00 PM (Central Monday 2022-00-22

GFS 05 16ftr fex Valid for 07 00 PM (Central



## **Multi-Model 15-Day Temperature Forecasts**



















**30-Day Solar Flux Anomaly** 



## ECMWF "Weeklies"

(updated in the Tuesday and Friday Reports)

## Aug 25 – Sept 25, 2022, Average Temperature Anomalies

## Aug 25 – Sept 25, 2022, Average Precipitation Anomalies