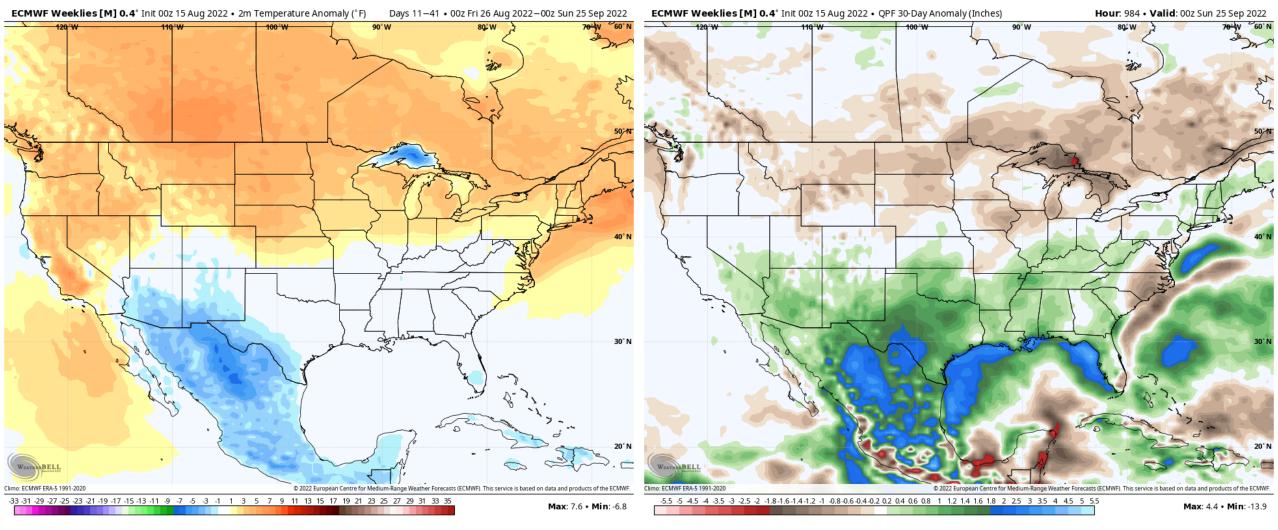

## ECMWF "Weeklies"

(updated in the Tuesday and Friday Reports)

## Aug 25 – Sept 25, 2022, Average Temperature Anomalies

## Aug 25 – Sept 25, 2022, Average Precipitation Anomalies