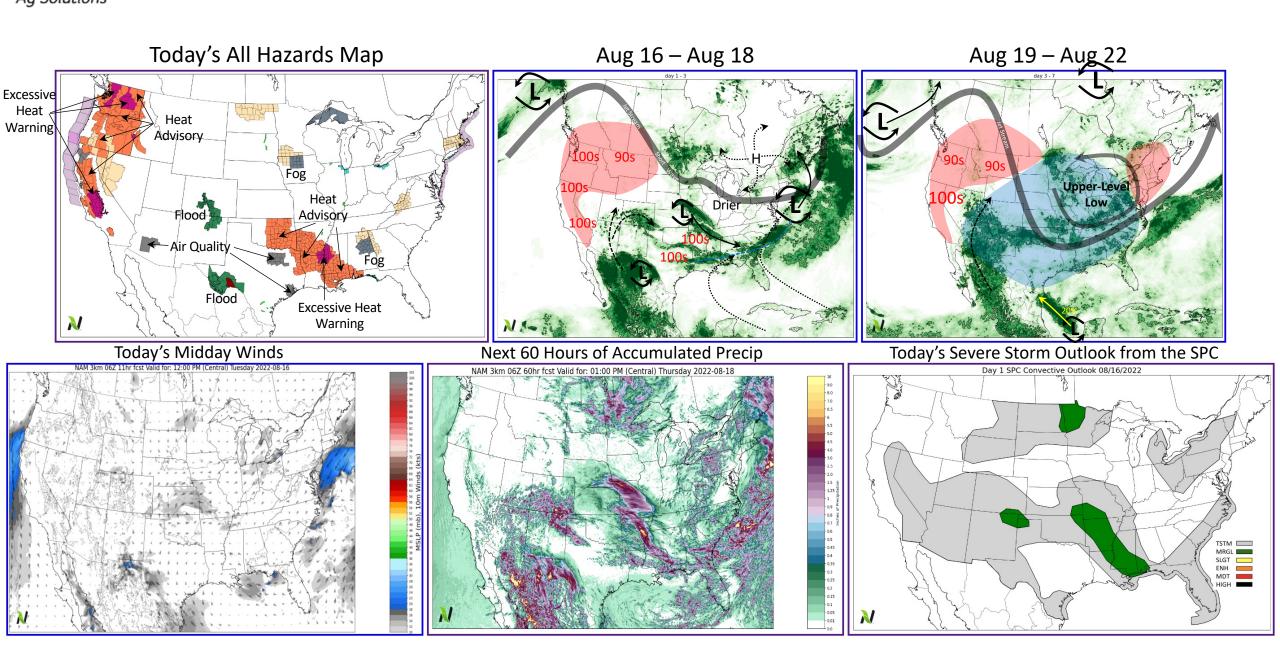

GFS 7-Day Precip

GFS 02 16ftr fex Valid for 07 00 PM (Central Monday 2022-00-22

GFS 02 16ftr fex Valid for 07 00 PM (Central Monday 2022-00-22

GFS 03 16ftr fex Valid for 07 00 PM (Central Monday 2022-00-22

GFS 04 16ftr fex Valid for 07 00 PM (Central Monday 2022-00-22

GFS 05 16ftr fex Valid for 07 00 PM (Central Monday 2022-00-22

GFS 05 16ftr fex Valid for 07 00 PM (Central Monday 2022-00-22

GFS 05 16ftr fex Valid for 07 00 PM (Central Monday 2022-00-22

GFS 05 16ftr fex Valid for 07 00 PM (Central Monday 2022-00-22

GFS 05 16ftr fex Valid for 07 00 PM (Central Monday 2022-00-22

GFS 05 16ftr fex Valid for 07 00 PM (Central Monday 2022-00-22

GFS 05 16ftr fex Valid for 07 00 PM (Central Monday 2022-00-22

GFS 05 16ftr fex Valid for 07 00 PM (Central Monday 2022-00-22

GFS 05 16ftr