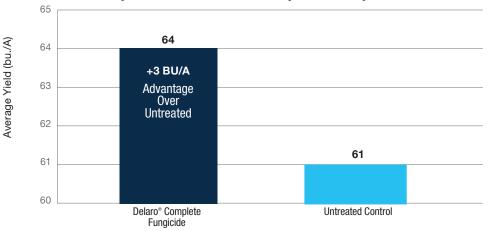

# Delaro<sup>®</sup> Complete Fungicide 2022 Small Plot Bayer University Trials

2022 Bayer Small Plot Promotional trials with Universities Locations N=19 (IA, MI, WI, MN, NC, IL, IN, KY, KS, ND) Diseases Reported in the Trials Frogeye Leaf Spot, Septoria leaf blight Disease Pressure Across Locations None to Medium Application Rate 8 oz Application Timing R3-R5

Soybean Yield Performance Bayer University 2022 Trials