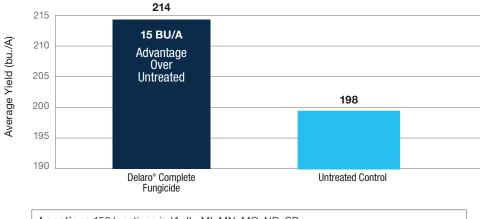

## Delaro<sup>®</sup> Complete Fungicide 2022 Side By Side

**Corn Yield Performance 2022 Trials** 

Locations 156 locations in IA, IL, MI, MN, MO, ND, SD Delaro® Complete Fungicide was used at 8 oz /A applied between VT-R3