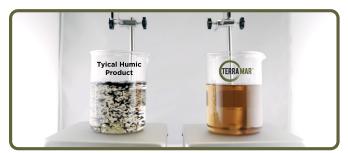

## **COMPATIBILITY DEMONSTRATION:**

1% Dilution of TERRAMAR in CaTs compared to 1% Dilution of a typical 10% Humic Acid product