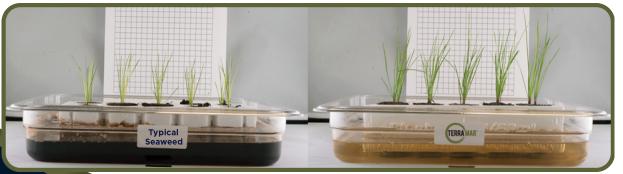

## **GROWTH PROMOTION DEMONSTRATION: RYE GRASS GERMINATION AND VIGOR**

2 Ouarts

2 Quarts

Source: Agricen R&D Lab, 2017